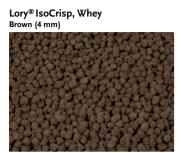

### Lory® IsoCrisp whey and milk Crispies ...

- ensure crispiness.
- have a high protein content.
- are available in different colours and sizes.

Lory® IsoCrisp Whey: Protein Crispies on the basis of whey.
Whey contains various vitamins and nutrients and hardly any fat. As the basis for Protein Crispies, it ensures a high, low-calorie protein content.