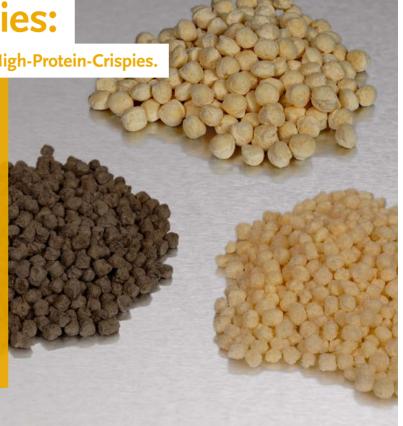

### Lory® IsoCrisp whey and milk Crispies ...

- ensure crispiness.
- have a high protein content.
- are available in different colours and sizes.

## **Loryma Protein Crispies and their applications:**

The vegan and vegetarian Lory® IsoCrisp Crispies are based on wheat, whey or milk, and have a high protein content.

Especially sports nutrition, low-carb products and snacks can be enriched and optimised with valuable proteins by Lory® IsoCrisp.