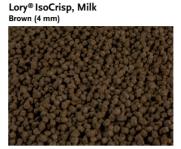

Lory® IsoCrisp Milk: Protein Crispies on the basis of milk.

Milk proteins form a high-quality protein source in protein crispies, especially for fitness food and sports nutrition.

Lory® IsoCrisp for chocolate coatings

## The Protein Crispies Lory® Crisp at a glance:

Nutritional values\*

Our Protein Crispies Lory® IsoCrisp have an excellent nutritional content with a high protein content.

| Nutritional values per 100 g   | Whey, Brown           | Whey, White             | Milk, Brown           | Milk, Cream             |
|--------------------------------|-----------------------|-------------------------|-----------------------|-------------------------|
| Energy                         | 1,589.5 KJ / 374 kcal | 1,617.9 KJ / 381.4 kcal | 1,523 KJ / 359.8 kcal | 1,540.2 KJ / 364.7 kcal |
| Fat                            | 2.1 g                 | 1.7 g                   | 2.2 g                 | 1.9 g                   |
| of which saturated fatty acids | 0.8 g                 | 0.6 g                   | 1.0 g                 | 0.8 g                   |
| Carbohydrates                  | 40.9 g                | 42.8 g                  | 8.8 g                 | 37.3 g                  |
| of which sugar                 | 1.3 g                 | 1.3 g                   | 4.1 g                 | 3.2 g                   |
| Fibre                          | 1.7 g                 | 0.5 g                   | 0.6 g                 | 0 g                     |
| Protein                        | 46.2 g                | 47.3 g                  | 74.2 g                | 48.5 g                  |
| Sodium                         | 0.2 g                 | 0.1 g                   | < 0.1 g               | 0.2 g                   |
| Salt                           | 0.506 g               | 0.269 g                 | 0.158 g               | 0.508 g                 |