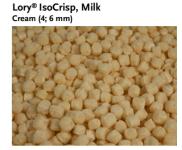

Lory® IsoCrisp Milk: Protein Crispies on the basis of milk.

Milk proteins form a high-quality protein source in protein crispies, especially for fitness food and sports nutrition.

Lory® IsoCrisp for chocolate coatings

## The Protein Crispies Lory® Crisp at a glance:

Nutritional values\*

Our Protein Crispies Lory® IsoCrisp have an excellent nutritional content with a high protein content.

| Nutritional values per 100 g   | Whey, Brown           | Whey, White             | Milk, Brown           | Milk, Cream             |
|--------------------------------|-----------------------|-------------------------|-----------------------|-------------------------|
| Energy                         | 1,589.5 KJ / 374 kcal | 1,617.9 KJ / 381.4 kcal | 1,523 KJ / 359.8 kcal | 1,540.2 KJ / 364.7 kcal |
| Fat                            | 2.1 g                 | 1.7 g                   | 2.2 g                 | 1.9 g                   |
| of which saturated fatty acids | 0.8 g                 | 0.6 g                   | 1.0 g                 | 0.8 g                   |
| Carbohydrates                  | 40.9 g                | 42.8 g                  | 8.8 g                 | 37.3 g                  |
| of which sugar                 | 1.3 g                 | 1.3 g                   | 4.1 g                 | 3.2 g                   |
| Fibre                          | 1.7 g                 | 0.5 g                   | 0.6 g                 | 0 g                     |
| Protein                        | 46.2 g                | 47.3 g                  | 74.2 g                | 48.5 g                  |
| Sodium                         | 0.2 g                 | 0.1 g                   | < 0.1 g               | 0.2 g                   |
| Salt                           | 0.506 g               | 0.269 g                 | 0.158 g               | 0.508 g                 |