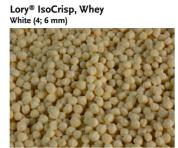

### Lory® IsoCrisp whey and milk Crispies ...

- ensure crispiness.
- have a high protein content.
- are available in different colours and sizes.

Lory® IsoCrisp Whey: Protein Crispies on the basis of whey.
Whey contains various vitamins and nutrients and hardly any fat. As the basis for Protein Crispies, it ensures a high, low-calorie protein content.