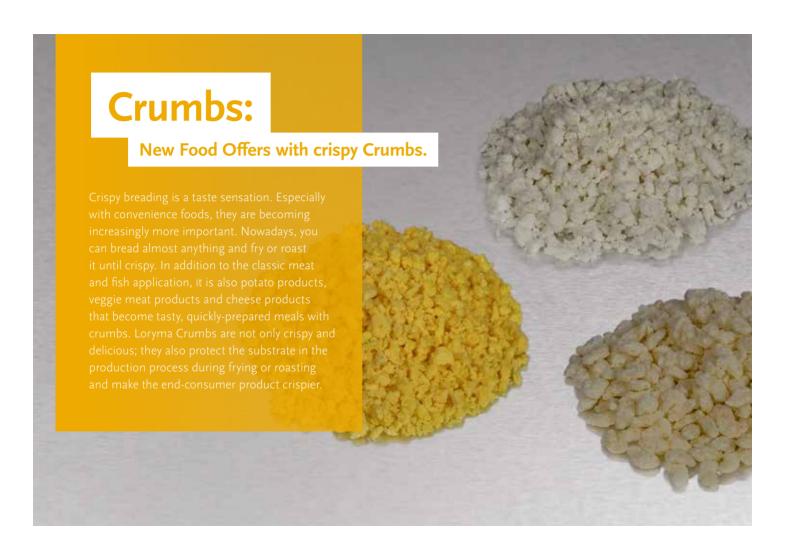

Then, depending on the application in the production process, Crumbs can then be used as powder, granules, fibrous products or oval/spherical products. Lory® Crumb is available on the basis of maize, rice and potatoes. With the different raw materials from which the extrudates are made, Loryma reflects the different customer requirements and consumer wishes

#### Lory® Crumb maize, rice and potato crumbs ...

- ensure crispiness.
- ensure crunchy products.
- are available in various colours, shapes and sizes.

### **Loryma Crumbs and their applications:**

Lory® Crumb extruded breadcrumbs are based on maize, rice or potato, and are used as breading for fish, meat, snacks, and baked goods to create enjoyable tastes and a crispy bite. Lory® Crumbs are also suitable for vegan and vegetarian applications.