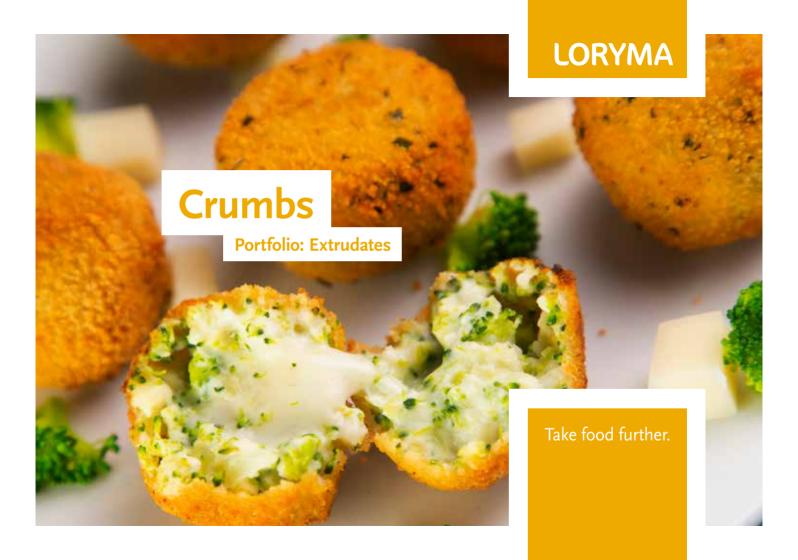

# Crispy Crumbs as breading for meat, veggie and convenience products

Whether as a breading for meat, fish, seafood, potato products, cheese products or vegetarian as well as vegan meat and fish alternatives - Loryma's Lory® Crumb ensures crispy crispiness. Convenience products can be easily coated and processed with it.

The difference to classic breaders lies in the extrusion process. In high-performance mixing plants, specific blends are created from the vegetable raw material, which already take into account individual customer wishes such as colouring or nutritional value. These are then given their unique properties in terms of texture and crispiness in the extrusion process.

Then, depending on the application in the production process, Crumbs can then be used as powder, granules, fibrous products or oval/spherical products. Lory® Crumb is available on the basis of maize, rice and potatoes. With the different raw materials from which the extrudates are made, Loryma reflects the different customer requirements and consumer wishes

### **Loryma Crumbs and their applications:**

Lory® Crumb extruded breadcrumbs are based on maize, rice or potato, and are used as breading for fish, meat, snacks, and baked goods to create enjoyable tastes and a crispy bite. Lory® Crumbs are also suitable for vegan and vegetarian applications.