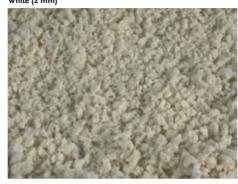

potatoes.
Crumbs based on potato optimally absorb fats as breading when frying or deep-frying.

| Nutritional values per 100 g   | Maize, Flake,<br>Yellow | Rice, Granulate,<br>Light brown | Potato, Granulate,<br>Brown | Potato, Granulate,<br>White | Potato, Granulate,<br>Yellow |
|--------------------------------|-------------------------|---------------------------------|-----------------------------|-----------------------------|------------------------------|
| Energy                         | 1,602.6 KJ / 377.4 kcal | 1,646.9 KJ / 389.3 kcal         | 1,548.4 KJ / 368.1 kcal     | 1,576.9 KJ / 374.8 kcal     | 1,576.5 KJ / 374.7 kcal      |
| Fat                            | 2.7 g                   | 1.2 g                           | 1.0 g                       | 1.0 g                       | 1.0 g                        |
| of which saturated fatty acids | 0.4 g                   | 0.2 g                           | 0.4 g                       | 0.4 g                       | 0.4 g                        |
| Carbohydrates                  | 78.7 g                  | 84.6 g                          | 87.4 g                      | 88.2 g                      | 88.2 g                       |
| of which sugar                 | 1.1 g                   | 7.2 g                           | 0.5 g                       | 0.2 g                       | 0.2 g                        |
| Fibre                          | 4.4 g                   | 1.5 g                           | 0.3 g                       | 0.4 g                       | 0.4 g                        |
| Protein                        | 7.6 g                   | 8.9 g                           | 2.6 g                       | 2.8 g                       | 2.8 g                        |
| Sodium                         | < 0.1 g                 | < 0.1 g                         | 0.4 g                       | 0.4 g                       | 0.4 g                        |
| Salt                           | 0.019 g                 | 0.009 g                         | 0.974 g                     | 0.984 g                     | 0.984 g                      |

## The Crumbs Lory® Crumb at a glance:

Lory® Crumb 5BG2, Potato, Granulate Brown (2 mm)

Lory® Crumb 5WG2, Potato, Granulate White (2 mm)

Lory® Crumb 5YG2, Potato, Granulate

Lory® Crumb 2YF3, Maize, Flake

Lory® Crumb 3LG1, Rice, Granulate Light brown (1 mm)