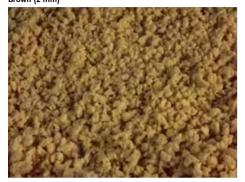

potatoes.
Crumbs based on potato optimally absorb fats as breading when frying or deep-frying.

| Nutritional values per 100 g   | Maize, Flake,<br>Yellow | Rice, Granulate,<br>Light brown | Potato, Granulate,<br>Brown | Potato, Granulate,<br>White | Potato, Granulate,<br>Yellow |
|--------------------------------|-------------------------|---------------------------------|-----------------------------|-----------------------------|------------------------------|
| Energy                         | 1,602.6 KJ / 377.4 kcal | 1,646.9 KJ / 389.3 kcal         | 1,548.4 KJ / 368.1 kcal     | 1,576.9 KJ / 374.8 kcal     | 1,576.5 KJ / 374.7 kcal      |
| Fat                            | 2.7 g                   | 1.2 g                           | 1.0 g                       | 1.0 g                       | 1.0 g                        |
| of which saturated fatty acids | 0.4 g                   | 0.2 g                           | 0.4 g                       | 0.4 g                       | 0.4 g                        |
| Carbohydrates                  | 78.7 g                  | 84.6 g                          | 87.4 g                      | 88.2 g                      | 88.2 g                       |
| of which sugar                 | 1.1 g                   | 7.2 g                           | 0.5 g                       | 0.2 g                       | 0.2 g                        |
| Fibre                          | 4.4 g                   | 1.5 g                           | 0.3 g                       | 0.4 g                       | 0.4 g                        |
| Protein                        | 7.6 g                   | 8.9 g                           | 2.6 g                       | 2.8 g                       | 2.8 g                        |
| Sodium                         | < 0.1 g                 | < 0.1 g                         | 0.4 g                       | 0.4 g                       | 0.4 g                        |
| Salt                           | 0.019 g                 | 0.009 g                         | 0.974 g                     | 0.984 g                     | 0.984 g                      |

## The Crumbs Lory® Crumb at a glance:

Lory® Crumb 5BG2, Potato, Granulate Brown (2 mm)

Lory® Crumb 5WG2, Potato, Granulate White (2 mm)

Lory® Crumb 5YG2, Potato, Granulate

Lory® Crumb 2YF3, Maize, Flake

Lory® Crumb 3LG1, Rice, Granulate Light brown (1 mm)