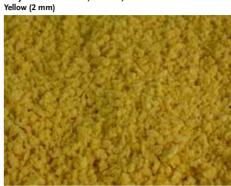

potatoes.
Crumbs based on potato optimally absorb fats as breading when frying or deep-frying.

| Nutritional values per 100 g   | Maize, Flake,<br>Yellow | Rice, Granulate,<br>Light brown | Potato, Granulate,<br>Brown | Potato, Granulate,<br>White | Potato, Granulate,<br>Yellow |
|--------------------------------|-------------------------|---------------------------------|-----------------------------|-----------------------------|------------------------------|
| Energy                         | 1,602.6 KJ / 377.4 kcal | 1,646.9 KJ / 389.3 kcal         | 1,548.4 KJ / 368.1 kcal     | 1,576.9 KJ / 374.8 kcal     | 1,576.5 KJ / 374.7 kcal      |
| Fat                            | 2.7 g                   | 1.2 g                           | 1.0 g                       | 1.0 g                       | 1.0 g                        |
| of which saturated fatty acids | 0.4 g                   | 0.2 g                           | 0.4 g                       | 0.4 g                       | 0.4 g                        |
| Carbohydrates                  | 78.7 g                  | 84.6 g                          | 87.4 g                      | 88.2 g                      | 88.2 g                       |
| of which sugar                 | 1.1 g                   | 7.2 g                           | 0.5 g                       | 0.2 g                       | 0.2 g                        |
| Fibre                          | 4.4 g                   | 1.5 g                           | 0.3 g                       | 0.4 g                       | 0.4 g                        |
| Protein                        | 7.6 g                   | 8.9 g                           | 2.6 g                       | 2.8 g                       | 2.8 g                        |
| Sodium                         | < 0.1 g                 | < 0.1 g                         | 0.4 g                       | 0.4 g                       | 0.4 g                        |
| Salt                           | 0.019 g                 | 0.009 g                         | 0.974 g                     | 0.984 g                     | 0.984 g                      |

## The Crumbs Lory® Crumb at a glance:

Lory® Crumb 5BG2, Potato, Granulate Brown (2 mm)

Lory® Crumb 5WG2, Potato, Granulate White (2 mm)

Lory® Crumb 5YG2, Potato, Granulate

Lory® Crumb 2YF3, Maize, Flake

Lory® Crumb 3LG1, Rice, Granulate Light brown (1 mm)