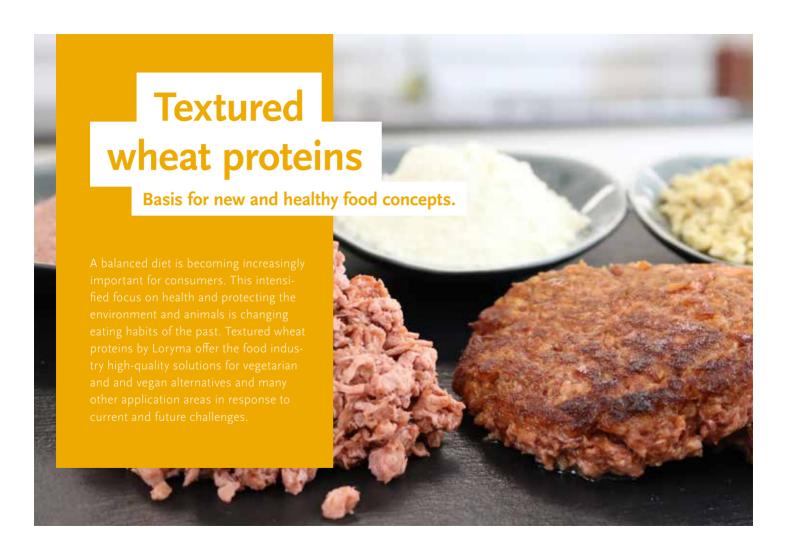

# Optimise your Veggie and Low-Carb products!

Do you know how to make your vegetarian and vegan meat and fish alternatives even more flavoursome, nutritional and visually appealing? With textured wheat protein by Loryma. They are a constituent part in a healthy diet, and form the basis of new food concepts and future-oriented food innovations. The wheat texturate, with its meat-like texture, is perfect for veggie products and for the protein enrichment of low carb food products.

# Textured wheat proteins ...

- are a 100 % plant-based source of protein.
- have a meat-like texture and unique crunchiness.
- are neutral in odour and flavour.
- are available in various formats, including powder, chunks, flakes and granulate.
- come in a choice of colours such as cream or brown.
- are easy to process, thanks to short soaking times.
- are texture-stable in autoclaves.